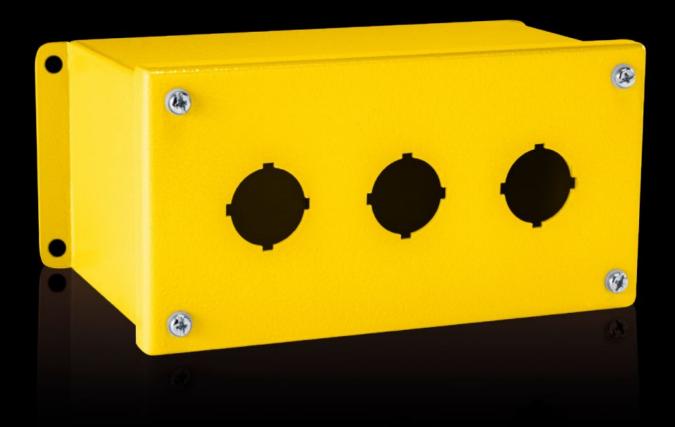

## PB 9817.612 - Pushbutton boxes PB extra deep

The NEMA rated PB series pushbutton box enclosure is designed for indoor use to house pushbuttons, selector switches, and pilot lights. This enclosure protects equipment from dirt, dust, sprayed water, oil, and coolants.

## **Features**

| Model No.                | PB 9817.612                                                                           |
|--------------------------|---------------------------------------------------------------------------------------|
| Material                 | Carbon steel                                                                          |
| Surface finish           | Housing and cover: Dipcoat primed, powder-coated on the outside, textured paint       |
| Color                    | RAL 1018                                                                              |
| Supply includes          | Wall mounting bracket Mounting panel: Zinc-plated Cover screws, captive               |
| Hole diameter            | 30.5 mm                                                                               |
| Number of holes          | 3                                                                                     |
| Dimensions               | Width: 102 mm Height: 203 mm Depth: 121 mm Width: 4.02 " Height: 7.99 " Depth: 4.76 " |
| Protection category NEMA | NEMA 12<br>NEMA 13<br>NEMA 4                                                          |
| Packaging unit           | 1 pc(s).                                                                              |
| UPC-Code                 | 93580                                                                                 |
|                          |                                                                                       |